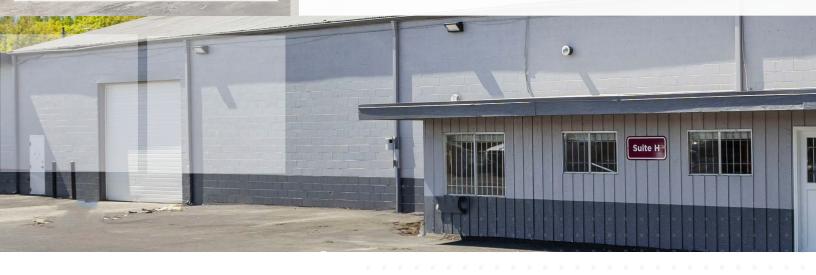

The building is cement and cement block construction with high interior ceilings and wide clear spans.

Suite I has a total of 5,200 RSF. The suite has an office and a private restroom.

Suite I features one 12' drive-in roll-up door and two standard entry doors. The ceiling height in the warehouse area is 16' 5" to 24' 4".