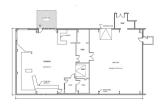

The building is cement and cement block construction with high interior ceilings and wide clear spans.

Suite I has a total of 5,200 RSF. The suite has an office and a private restroom.

Suite I features one 12' drive-in roll-up door and two standard entry doors. The ceiling height in the warehouse area is 16' 5" to 24' 4".

#### **AMENITIES**

- Private Restroom
- High Ceiling Clearance Warehouse
- Office Space
- Showroom

**RENTAL TERMS** 

| Rent Security Deposit | \$7,670<br>\$9,500 |
|-----------------------|--------------------|
|                       |                    |