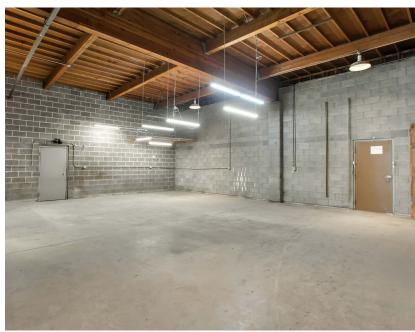

The building is cement and cement block construction with high interior ceilings and wide clear spans.

Suite I has a total of 5,200 RSF. The suite has an office and a private restroom.

Suite I features one 12' drive-in roll-up door and two standard entry doors. The ceiling height in the warehouse area is 16' 5" to 24' 4".

The suite has ample power, ample lighting, and gas heat.

The first-year base rent rate is \$15.00 per year per square foot (\$6,500.00 per month) plus \$2.70 per year per square foot prorata allocation of triple net (NNN) costs (\$1,170.00 per month), resulting in all-in lease costs of \$7,670.00 per month for year 1 with 5% annual increases of base rent.

#### **AMENITIES**

- Private Restroom
- High Ceiling Clearance Warehouse
- Office Space
- Showroom

**RENTAL TERMS** 

| Rent Security Deposit | \$7,670<br>\$9,500 |
|-----------------------|--------------------|
|                       |                    |