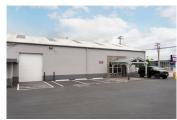

### **PROPERTY OVERVIEW**

- Located in Beaverton, or on TV Highway between SW Murray Blvd and Highway 217, the TV Highway Industrial Park is made up of 1 building and comprises approximately 43,840 square feet of leasable space.
- The property has recently undergone sitewide improvements including fresh exterior paint, updated exterior lighting, and a full parking lot repaying and restriping.
- The building is cement and cement block construction with high interior ceilings and wide clear spans.
- The building has been divided into suites ranging in size from 3,000 to 6,700 rentable square feet. Many suites have offices interior to or adjacent to the warehouse space.
- There is ample paved parking, and all tenants have assigned parking spaces.
- Each suite has one or more roll-up doors, ample power, good lighting, and ample water for your use.

The TV Highway Industrial Park is ideal for companies that need auto repair, warehouse, storage, light manufacturing, service, or production space

TVHwyIndustrial.com