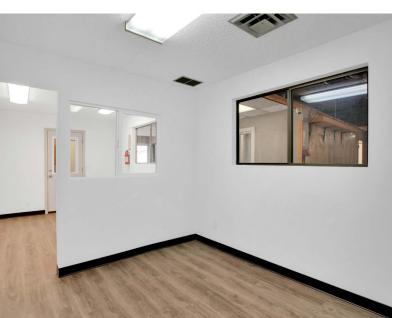

The building is cement and cement block construction with high interior ceilings and wide clear spans.

Suite I has a total of 5,200 RSF. The suite has an office and a private restroom.

Suite I features one 12' drive-in roll-up door and two standard entry doors. The ceiling height in the warehouse area is 16' 5" to 24' 4".

#### **AMENITIES**

- Private Restroom
- High Ceiling Clearance Warehouse
- Office Space
- Showroom

**RENTAL TERMS** 

| Rent Security Deposit | \$7,670<br>\$9,500 |
|-----------------------|--------------------|
|                       |                    |