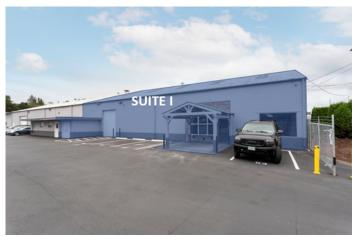

# Industrial Space Available – 5,200 Rentable Square Feet – Beaverton, OR

**5,200** SQUARE FEE

\$17.70/yr

\$7,670.00

RENT

PROPERTY ADDRESS

13980 SW Tualatin Valley Hwy. - Suite I Beaverton, OR 97005

COMMERCIAL TYPE: Office LEASE TYPE: NNN

AVAILABLE: Now

DESCRIPTION

Click here to apply: https://tinyurl.com/GridCommercialApp

Located in Beaverton, OR on TV Highway between SW Murray Blvd and Highway 217, the TV Highway Industrial Park is ideal for companies that need auto repair, warehouse, storage, light manufacturing, service, or production space.