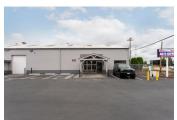

### **PROPERTY OVERVIEW**

- Located in Beaverton, or on TV Highway between SW Murray Blvd and Highway 217, the TV Highway Industrial Park is made up of 1 building and comprises approximately 43,840 square feet of leasable space.
- The property has recently undergone sitewide improvements including fresh exterior paint, updated exterior lighting, and a full parking lot repaying and restriping.
- The building is cement and cement block construction with high interior ceilings and wide clear spans.
- The building has been divided into suites ranging in size from 3,000 to 6,700 rentable square feet. Many suites have offices interior to or adjacent to the warehouse space.
- There is ample paved parking, and all tenants have assigned parking spaces.
- Each suite has one or more roll-up doors, ample power, good lighting, and ample water for your use.

The TV Highway Industrial Park is ideal for companies that need auto repair, warehouse, storage, light manufacturing, service, or production space

TVHwyIndustrial.com