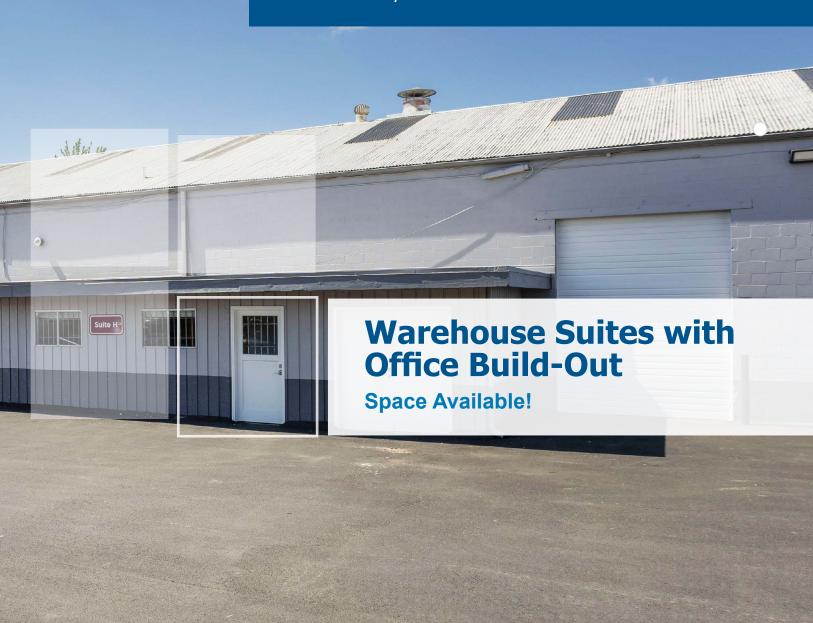

### **PROPERTY OVERVIEW**

- Located in Beaverton, or on TV Highway between SW Murray Blvd and Highway 217, the TV Highway Industrial Park is made up of 1 building and comprises approximately 43,840 square feet of leasable space.
- The property has recently undergone sitewide improvements including fresh exterior paint, updated exterior lighting, and a full parking lot repaying and restriping.
- The building is cement and cement block construction with high interior ceilings and wide clear spans.
- The building has been divided into suites ranging in size from 3,000 to 6,700 rentable square feet. Many suites have offices interior to or adjacent to the warehouse space.
- There is ample paved parking, and all tenants have assigned parking spaces.
- Each suite has one or more roll-up doors, ample power, good lighting, and ample water for your use.

The TV Highway Industrial Park is ideal for companies that need auto repair, warehouse, storage, light manufacturing, service, or production space

TVHwyIndustrial.com

## **TV Highway Industrial Park**

13940 - 13983 SW TUALATIN VALLEY HIGHWAY BEAVERTON, OR 97005

WAREHOUSE SUITES WITH OFFICE BUILD-OUT