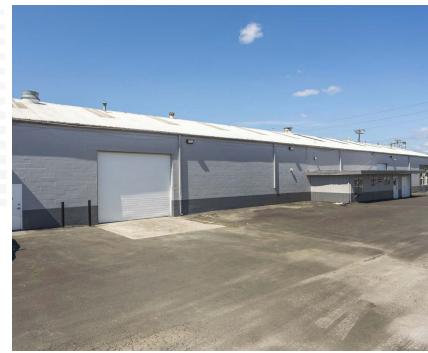

### **PROPERTY OVERVIEW**

- Located in Beaverton, or on TV Highway between SW Murray Blvd and Highway 217, the TV Highway Industrial Park is made up of 1 building and comprises approximately 43,840 square feet of leasable space.
- The property has recently undergone sitewide improvements including fresh exterior paint, updated exterior lighting, and a full parking lot repaying and restriping.
- The building is cement and cement block construction with high interior ceilings and wide clear spans.
- The building has been divided into suites ranging in size from 3,000 to 6,700 rentable square feet. Many suites have offices interior to or adjacent to the warehouse space.
- There is ample paved parking, and all tenants have assigned parking spaces.
- Each suite has one or more roll-up doors, ample power, good lighting, and ample water for your use.

The building is cement and cement block construction with high interior ceilings and wide clear spans.

Suite I has a total of 5,200 RSF. The suite has an office and a private restroom.

Suite I features one 12' drive-in roll-up door and two standard entry doors. The ceiling height in the warehouse area is 16' 5" to 24' 4".