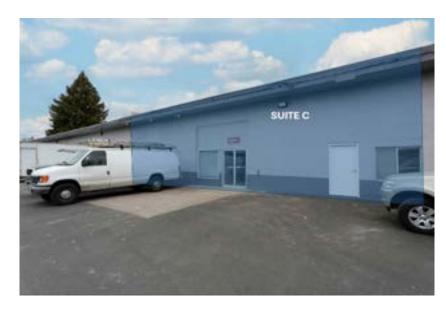

# TV Highway Industrial Park

13940 - 13980 SW Tualatin Valley Hwy. Beaverton, OR 97005

Warehouse Suites w/ Office Build-Out

# TV Highway Industrial Park LeasingTeam@GridPropertyManagement.com 503-828-9003

13940 - 13980 SW Tualatin Valley Hwy. Beaverton, OR 97005

503-828-9003 TvHwyIndustrial.com



# TV Highway Industrial ParkeasingTeam@GridPropertyManagement.com 503-828-9003 TvHwyIndustrial.com

13940 - 13980 SW Tualatin Valley Hwy. Beaverton, OR 97005





# Suite C

#### **Amenities**

- Private Restroom
- **Attached Office Space**
- High Ceiling Clearance Warehouse
- Storage Rooms

### Pricing

- The first-year base rent of rentable space is \$16.00 per year per RSF (\$4,000.00 per month total in base rent). Tenant will be charged \$3.00 per year per square foot pro-rata allocation of triple net (NNN) costs (\$750.00 per month), resulting in all-in lease cost of \$4,750.00 per month for year 1 with 5% annual increases on base rent.
- HVAC maintenance and repair is the responsibility of the property owner.
- Tenants will also pay for their own electricity, gas, and garbage.

# TV Highway Industrial Park LeasingTeam@GridPropertyManagement.com 503-828-9003 TvHwyIndustrial.com

13940 - 13980 SW Tualatin Valley Hwy. Beaverton, OR 97005

##