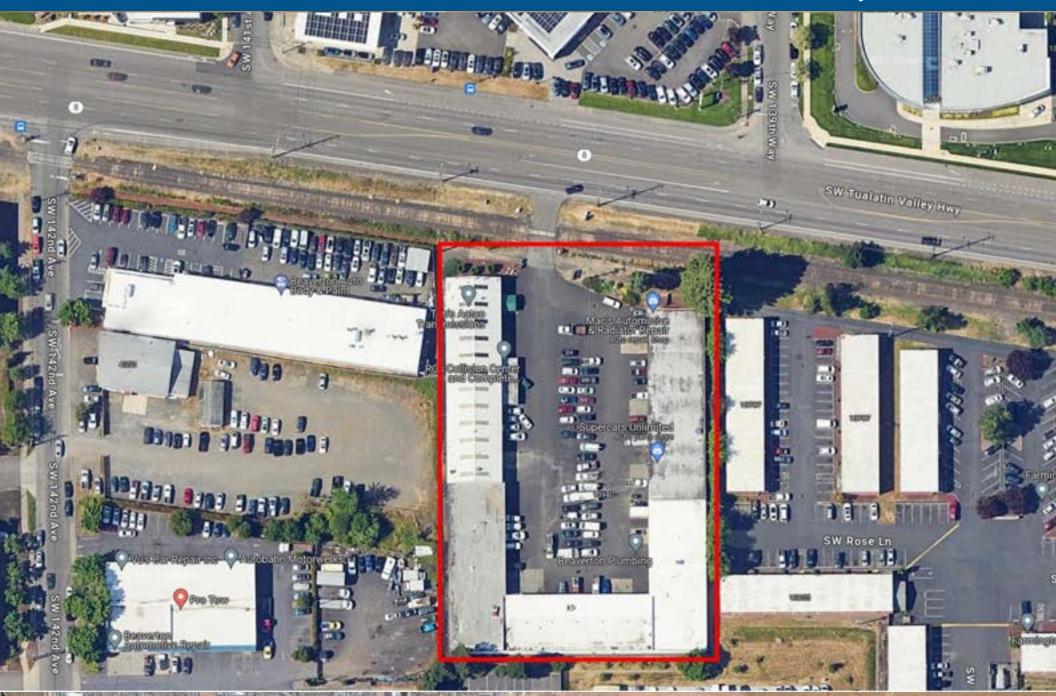

# TV Highway Industrial Park

13940 - 13980 SW Tualatin Valley Hwy. Beaverton, OR 97005

Warehouse Suites w/ Office Build-Out

# TV Highway Industrial ParkeasingTeam@GridPropertyManagement.com 503-828-9003 TvHwyIndustrial.com

13940 - 13980 SW Tualatin Valley Hwy. Beaverton, OR 97005