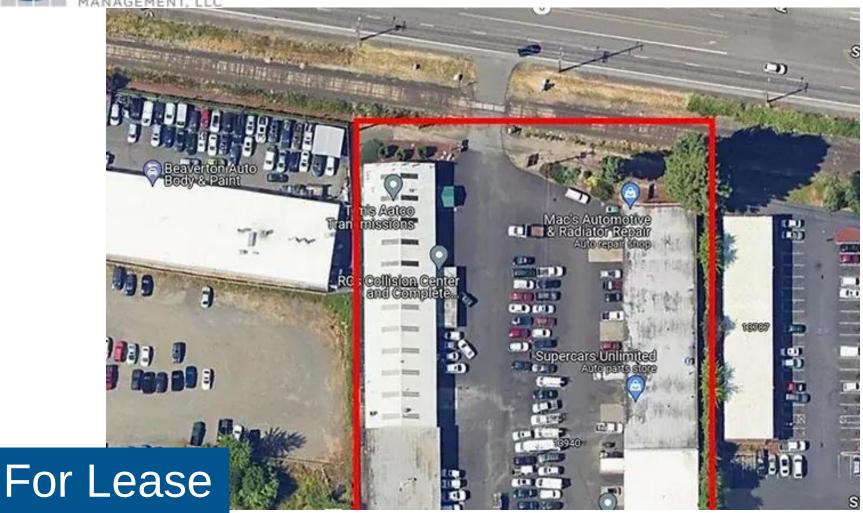

# TV Highway Industrial Park

13940 - 13980 SW Tualatin Valley Hwy. Beaverton, OR 97005

Warehouse Suites w/ Office Build-Out

# TV Highway Industrial Park LeasingTeam@GridPropertyManagement.com 503-828-9003

13940 - 13980 SW Tualatin Valley Hwy. Beaverton, OR 97005

503-828-9003 TvHwyIndustrial.com