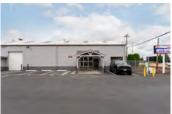

#### **PROPERTY OVERVIEW**

- Located in Beaverton, or on TV Highway between SW Murray Blvd and Highway 217, the TV Highway Industrial Park is made up of 1 building and comprises approximately 43,840 square feet of leasable space.
- The property has recently undergone sitewide improvements including fresh exterior paint, updated exterior lighting, and a full parking lot repaying and restriping.
- The building is cement and cement block construction with high interior ceilings and wide clear spans.
- The building has been divided into suites ranging in size from 3,000 to 6,700 rentable square feet. Many suites have offices interior to or adjacent to the warehouse space.
- There is ample paved parking, and all tenants have assigned parking spaces.
- Each suite has one or more roll-up doors, ample power, good lighting, and ample water for your use.

The TV Highway Industrial Park is ideal for companies that need auto repair, warehouse, storage, light manufacturing, service, or production space

TVHwyIndustrial.com