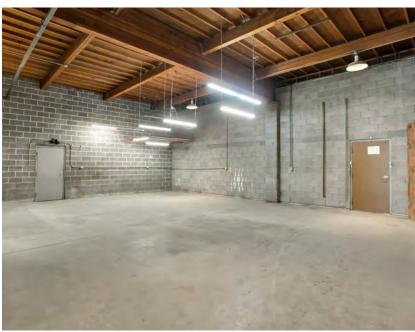

#### **PROPERTY OVERVIEW**

- Located in Beaverton, or on TV Highway between SW Murray Blvd and Highway 217, the TV Highway Industrial Park is made up of 1 building and comprises approximately 43,840 square feet of leasable space.
- The property has recently undergone sitewide improvements including fresh exterior paint, updated exterior lighting, and a full parking lot repaying and restriping.
- The building is cement and cement block construction with high interior ceilings and wide clear spans.
- The building has been divided into suites ranging in size from 3,000 to 6,700 rentable square feet. Many suites have offices interior to or adjacent to the warehouse space.
- There is ample paved parking, and all tenants have assigned parking spaces.
- Each suite has one or more roll-up doors, ample power, good lighting, and ample water for your use.

Suite I has a total of 5,200 RSF. The suite has an office, a private restroom, and a retail showroom. It is located along a very hightraffic corridor...Tualatin Valley Highway.

Suite I features one 12' drive-in roll-up door and two standard entry doors. The ceiling height in the warehouse area is 16' 5" to 24' 4".