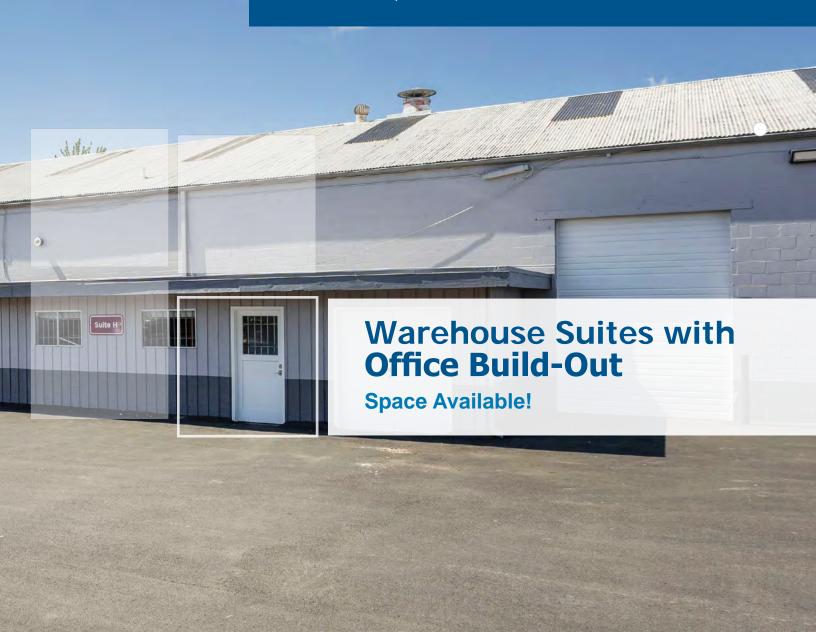

### **TV Highway Industrial Park**

13940 - 13983 SW TUALATIN VALLEY HIGHWAY BEAVERTON, OR 97005

#### **PROPERTY OVERVIEW**

- Located in Beaverton, or on TV Highway between SW Murray Blvd and Highway 217, the TV Highway Industrial Park is made up of 1 building and comprises approximately 43,840 square feet of leasable space.
- The property has recently undergone sitewide improvements including fresh exterior paint, updated exterior lighting, and a full parking lot repaying and restriping.
- The building is cement and cement block construction with high interior ceilings and wide clear spans.
- The building has been divided into suites ranging in size from 3,000 to 6,700 rentable square feet. Many suites have offices interior to or adjacent to the warehouse space.
- There is ample paved parking, and all tenants have assigned parking spaces.
- Each suite has one or more roll-up doors, ample power, good lighting, and ample water for your use.

### **TV Highway Industrial Park**

13940 - 13983 SW TUALATIN VALLEY HIGHWAY BEAVERTON, OR 97005

WAREHOUSE SUITES WITH OFFICE BUILD-OUT