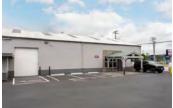

#### **PROPERTY OVERVIEW**

- Located in Beaverton, or on TV Highway between SW Murray Blvd and Highway 217, the TV Highway Industrial Park is made up of 1 building and comprises approximately 43,840 square feet of leasable space.
- The property has recently undergone sitewide improvements including fresh exterior paint, updated exterior lighting, and a full parking lot repaying and restriping.
- The building is cement and cement block construction with high interior ceilings and wide clear spans.
- The building has been divided into suites ranging in size from 3,000 to 6,700 rentable square feet. Many suites have offices interior to or adjacent to the warehouse space.
- There is ample paved parking, and all tenants have assigned parking spaces.
- Each suite has one or more roll-up doors, ample power, good lighting, and ample water for your use.

The TV Highway Industrial Park is ideal for companies that need auto repair, warehouse, storage, light manufacturing, service, or production space

TVHwyIndustrial.com