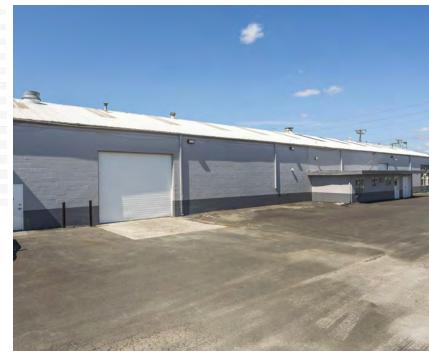

#### **PROPERTY OVERVIEW**

- Located in Beaverton, or on TV Highway between SW Murray Blvd and Highway 217, the TV Highway Industrial Park is made up of 1 building and comprises approximately 43,840 square feet of leasable space.
- The property has recently undergone sitewide improvements including fresh exterior paint, updated exterior lighting, and a full parking lot repaying and restriping.
- The building is cement and cement block construction with high interior ceilings and wide clear spans.
- The building has been divided into suites ranging in size from 3,000 to 6,700 rentable square feet. Many suites have offices interior to or adjacent to the warehouse space.
- There is ample paved parking, and all tenants have assigned parking spaces.
- Each suite has one or more roll-up doors, ample power, good lighting, and ample water for your use.

The TV Highway Industrial Park is ideal for companies that need auto repair, warehouse, storage, light manufacturing, service, or production space

TVHwyIndustrial.com