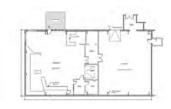

Suite I has a total of 5,200 RSF. The suite has an office, a private restroom, and a retail showroom. It is located along a very hightraffic corridor...Tualatin Valley Highway.

Suite I features one 12' drive-in roll-up door and two standard entry doors. The ceiling height in the warehouse area is 16' 5" to 24' 4".

Courtesy to brokers.

Click here to apply: https://tinyurl.com/GridCommercialApp

Please visit www.TVHwyIndustrial.com for a full list of details, photos, and floor plans for this suite.