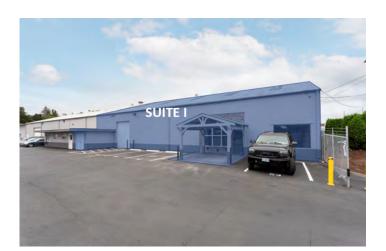

### For Lease - Suite I – 5,200 RSF Warehouse Suite - \$6,803.33/Month For Year 1

5,200 SQUARE FEET

\$17.70 /yr | \$6,586.67

(503) 828-9003 www.TVHwyIndustrial.com

PROPERTY ADDRESS

13980 SW Tualatin Valley Hwy. - Suite I Beaverton, OR 97005

Suite I has a total of 5,200 RSF. The suite has an office, a private restroom, and a retail showroom. It is located along a very hightraffic corridor...Tualatin Valley Highway.

Suite I features one 12' drive-in roll-up door and two standard entry doors. The ceiling height in the warehouse area is 16' 5" to 24' 4".