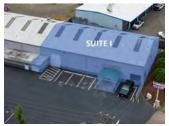

### **TV Highway Industrial Park**

13940 - 13983 SW TUALATIN VALLEY HIGHWAY BEAVERTON, OR 97005

#### **PROPERTY OVERVIEW**

- Located in Beaverton, or on TV Highway between SW Murray Blvd and Highway 217, the TV Highway Industrial Park is made up of 1 building and comprises approximately 43,840 square feet of leasable space.
- The property has recently undergone sitewide improvements including fresh exterior paint, updated exterior lighting, and a full parking lot repaying and restriping.
- The building is cement and cement block construction with high interior ceilings and wide clear spans.
- The building has been divided into suites ranging in size from 3,000 to 6,700 rentable square feet. Many suites have offices interior to or adjacent to the warehouse space.
- There is ample paved parking, and all tenants have assigned parking spaces.
- Each suite has one or more roll-up doors, ample power, good lighting, and ample water for your use.

### For Lease - Suite I – 5,200 RSF Warehouse Suite - \$6,803.33/Month For Year 1

5,200 SQUARE FEET

\$17.70 /yr | \$6,586.67

(503) 828-9003 www.TVHwyIndustrial.com

PROPERTY ADDRESS

13980 SW Tualatin Valley Hwy. - Suite I Beaverton, OR 97005